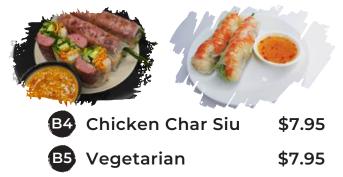

## **RICE PAPER ROLL**

(Each serving contains 2 rolls)

| B1 | Prawn & Pork                | \$8.95 |
|----|-----------------------------|--------|
| B2 | <b>Grilled Pork Patties</b> | \$8.95 |
| B3 | Satay Beef                  | \$7.95 |