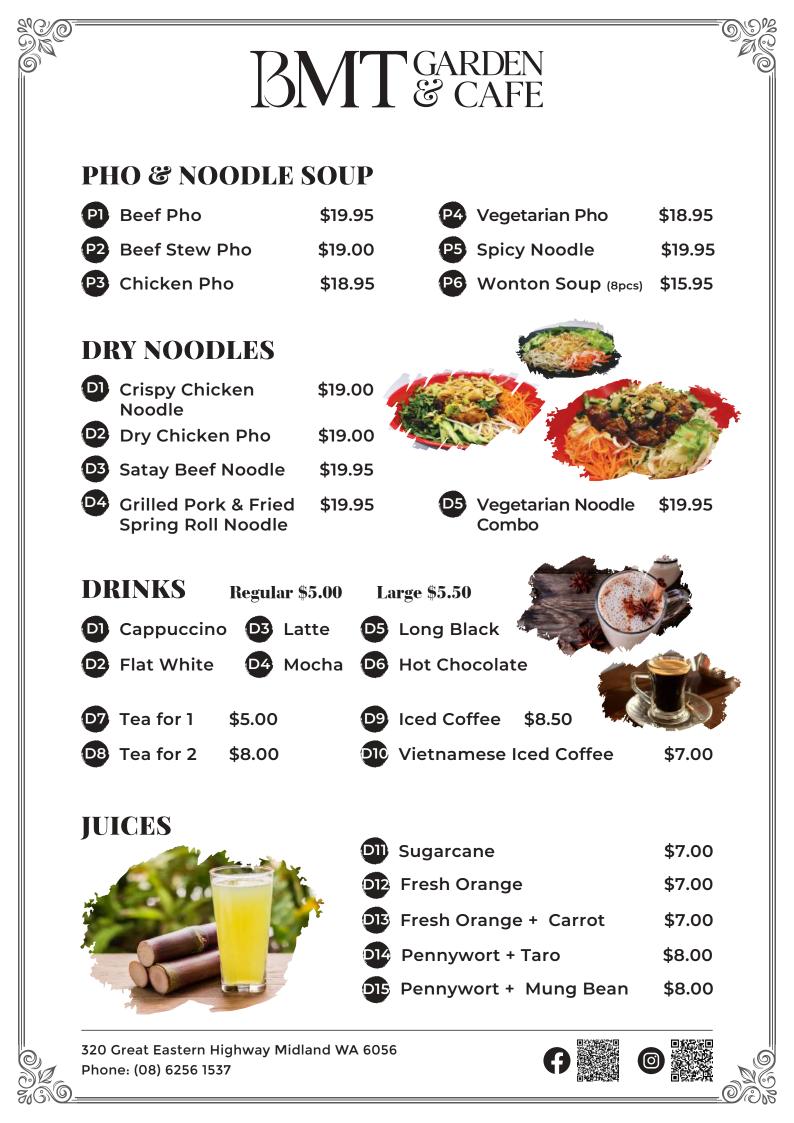

----|-------|--------|--------|--------|
| -  |       |        |        |        |

E2 6 Nuggets & Chips \$9.95

## **HOUSE SPECIALS**

| Beef Stew                       | \$18.95 |
|---------------------------------|---------|
| 12 Sizzling Beef<br>Combination | \$24.95 |

#### **RICE DISHES**

| RI | Grilled Pork Chop<br>Combo | \$19.95 |
|----|----------------------------|---------|
| R2 | Crispy Chicken             | \$19.00 |

Fried Rice

320 Great Eastern Highway Midland WA 6056 Phone: (08) 6256 1537

| \$8.95             |        |
|--------------------|--------|
| \$11.95            |        |
| A7 Chicken         | \$8.95 |
| A8 Satay Beef      | \$8.95 |
| A9 Vegetarian      | \$8.95 |
| Alo Bacon and Eggs | \$8.95 |

Service and





- R3 Shaken Beef **Fried Rice**
- \$23.95