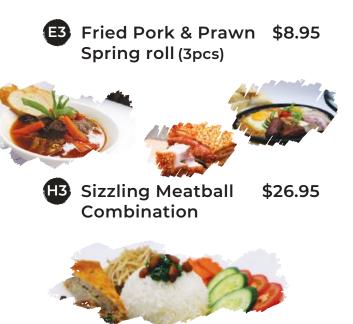

## **EXTRAS**

| EI | Fried | Wonton | (6pcs) | \$8.95 |
|----|-------|--------|--------|--------|
| -  |       |        |        |        |

E2 6 Nuggets & Chips \$9.95

## **HOUSE SPECIALS**

| Beef Stew                       | \$18.95 |
|---------------------------------|---------|
| 12 Sizzling Beef<br>Combination | \$24.95 |